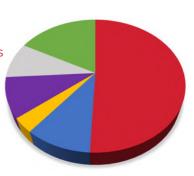

# 2023 **PROJECTIONS ECYD LIFE DEPARTMENT**

\$38,000 **DONATIONS** 

#### \$200,000

**DONATIONS FROM AFFILIATES** 

\$65,422

**EVENT REGISTRATIONS** 

\$40,000 **GIFT IN KIND** 

\$29,250

LICENSES AND FEES

\$19.637

MERCHANDISE SALES

TOTAL: \$442,656