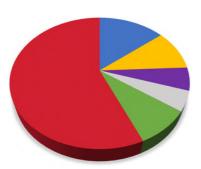

# 2022 YEAR END **ECYD LIFE DEPARTMENT**

\$34,275 **DONATIONS** 

\$225,113

**DONATIONS RECEIPT** 

\$56.471

**EVENT REGISTRATION** 

\$40,000 **GIFT IN KIND** 

\$22,450

LICENSES AND FEES

\$19,352 MERCHANDISE SALES

TOTAL: \$397,667