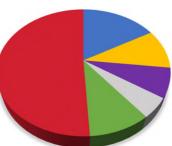

# 2022 YEAR END **ECYD LIFE DEPARTMENT**

\$34,275 **DONATIONS** 

\$225,113

**DONATIONS RECEIPT** 

\$56.471

**EVENT REGISTRATION** 

\$40,000 **GIFT IN KIND** 

\$22,450

LICENSES AND FEES

\$19,352 MERCHANDISE SALES

TOTAL: \$397,667