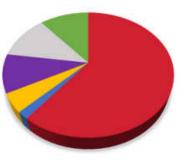

## 2021 YEAR END ECYD LIFE DEPARTMENT

\$44,569 DONATIONS \$125,003 DONATIONS RECEIPT \$45,851 EVENT REGISTRATION \$35,000 GIFT IN KIND \$37,716 LICENSES AND FEES \$12,802 MERCHANDISE SALES

TOTAL: \$300,706