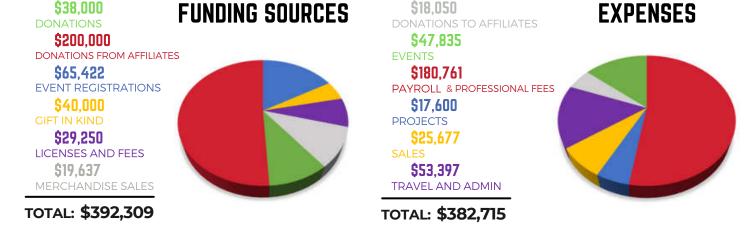

## 2021 YEAR END ECYD LIFE DEPARTMENT

\$44,569 DONATIONS \$125,003 DONATIONS RECEIPT \$45,851 EVENT REGISTRATION \$35,000 GIFT IN KIND \$37,716 LICENSES AND FEES \$12,802 MERCHANDISE SALES

TOTAL: \$300,706

FUNDING SOURCES

\$35,000 DONATIONS TO AFFILIATES

\$33,279 EVENTS \$182,301 PAYROLL & PROFESSIONAL FEES \$5,624 PROJECTS \$14,395

\$30,109 TRAVEL AND ADMIN

#### \_\_\_\_\_ TOTAL: **\$300,706**